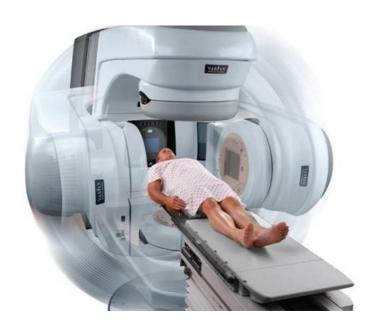

#### OR

Standing Wave Linac?

Travelling Wave Linac?

#### OR

Klystron?

Magnetron?