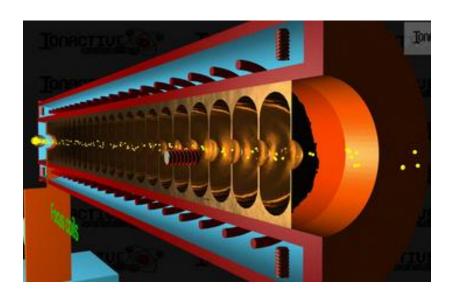

#### OR

Standing Wave Linac?

Travelling Wave Linac?

#### OR

Klystron?

Magnetron?